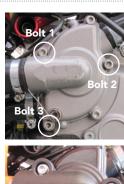

#### SECONDARY ALTERNATOR COVER PART NO. EC-1198-2007-1-GBR

Will also fit RACE ONLY models: 748 / 749 / 916 / 996 / 998 / 999

- 1 Remove fairing.
- 2 Remove 3 existing bolts from the stock Alternator cover, shown as position Bolt 1, 2 & 3.
- 4 Place the Secondary Alternator Cover over the stock cover.
- 5 Assemble 3 replacement bolts loosely in the correct position as shown. Note: Must use thread lock
- 6 Tighten bolts to a Torque of 8Nm as per Manufacturer's recommendations. DO NOT OVERTIGHTEN.
- 6 Re-Fit Fairing.

### SECONDARY OIL INSPECTION COVER PART NO. EC-1198-2007-4-GBR

- 1 Remove Fairing
- 2 Remove 3 existing bolts from the Oil Inspection Clutch cover, shown as position Bolt 1, 2 & 3 (Replace bush at position 3 with SPB4 if overflow clamp assembly is present)
- 3 Place the Secondary Oil Inspection Clutch Cover over the stock cover. Assemble 3 replacement bolts loosely in the correct position as shown. Note: Must use thread lock
- 4 Tighten bolts to a Torque of 8Nm as per Manufacturer's recommendations. DO NOT OVERTIGHTEN.
- 5 Re-Fit Fairing

## SECONDARY WATER PUMP COVER PART NO. EC-1198-2007-5-GBR

Will also fit RACE ONLY models: 748 / 749 / 916 / 996 / 998 / 999 - see NOTE\*

- 1 Remove 3 existing bolts from the Water Pump cover, shown as position Bolt 1, 2 & 3 (Retain washer at Bolt 2 position. Reuse this washer and add supplied washer either end of the St.Steel bush, See Fig 1).
  If casing is not counterbored remove St.Steel bush at Bolt 2 position and replace with supplied SPB4 St.Steel bush.
- 2 Place the Secondary Water Pump Cover over the stock cover. Assemble 3 replacement bolts loosely in the correct position as shown. Note: Must use thread lock.
- 3 Tighten bolts to a Torque of 8Nm as per Manufacturer's recommendations.
  DO NOT OVERTIGHTEN.