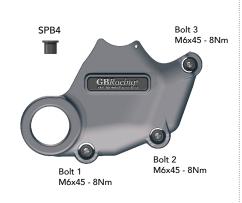

Bolt 1 M6x35 - 8Nm

### SECONDARY OIL INSPECTION COVER PART NO. EC-1198-2007-4-GBR

- 1 Remove Fairing
- 2 Remove 3 existing bolts from the Oil Inspection Clutch cover, shown as position Bolt 1, 2 & 3 (Replace bush at position 3 with SPB4 if overflow clamp assembly is present)
- 3 Place the Secondary Oil Inspection Clutch Cover over the stock cover. Assemble 3 replacement bolts loosely in the correct position as shown. Note: Must use thread lock
- 4 Tighten bolts to a Torque of 8Nm as per Manufacturer's recommendations. DO NOT OVERTIGHTEN.
- 5 Re-Fit Fairing

## SECONDARY WATER PUMP COVER PART NO. EC-1198-2007-5-GBR

Will also fit RACE ONLY models: 748 / 749 / 916 / 996 / 998 / 999 - see NOTE\*

- 1 Remove 3 existing bolts from the Water Pump cover, shown as position Bolt 1, 2 & 3 (Retain washer at Bolt 2 position. Reuse this washer and add supplied washer either end of the St.Steel bush, See Fig 1).
  If casing is not counterbored remove St.Steel bush at Bolt 2 position and replace with supplied SPB4 St.Steel bush.
- 2 Place the Secondary Water Pump Cover over the stock cover. Assemble 3 replacement bolts loosely in the correct position as shown. Note: Must use thread lock.
- 3 Tighten bolts to a Torque of 8Nm as per Manufacturer's recommendations.
  DO NOT OVERTIGHTEN.