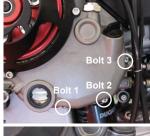

## SECONDARY WATER PUMP COVER PART NO. EC-1198-2007-5-GBR

Will also fit RACE ONLY models: 748 / 749 / 916 / 996 / 998 / 999 - see NOTE\*

- 1 Remove 3 existing bolts from the Water Pump cover, shown as position Bolt 1, 2 & 3 (Retain washer at Bolt 2 position. Reuse this washer and add supplied washer either end of the St.Steel bush, See Fig 1).
  If casing is not counterbored remove St.Steel bush at Bolt 2 position and replace with supplied SPB4 St.Steel bush.
- 2 Place the Secondary Water Pump Cover over the stock cover. Assemble 3 replacement bolts loosely in the correct position as shown. Note: Must use thread lock.
- 3 Tighten bolts to a Torque of 8Nm as per Manufacturer's recommendations.
  DO NOT OVERTIGHTEN.