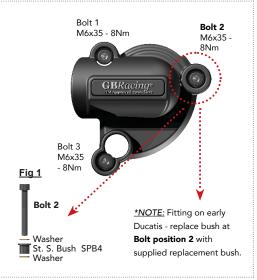

Bolt 1 M6x35 - 8Nm

## SECONDARY WATER PUMP COVER PART NO. EC-1198-2007-5-GBR

Will also fit RACE ONLY models: 748 / 749 / 916 / 996 / 998 / 999 - see NOTE\*

- 1 Remove 3 existing bolts from the Water Pump cover, shown as position Bolt 1, 2 & 3 (Retain washer at Bolt 2 position. Reuse this washer and add supplied washer either end of the St.Steel bush, See Fig 1).
  If casing is not counterbored remove St.Steel bush at Bolt 2 position and replace with supplied SPB4 St.Steel bush.
- 2 Place the Secondary Water Pump Cover over the stock cover. Assemble 3 replacement bolts loosely in the correct position as shown. Note: Must use thread lock.
- 3 Tighten bolts to a Torque of 8Nm as per Manufacturer's recommendations.
  DO NOT OVERTIGHTEN.