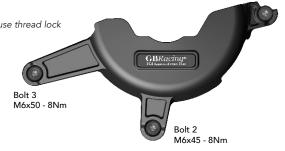

Bolt 1 M6x35 - 8Nm

#### SECONDARY ALTERNATOR COVER PART NO. EC-1198-2007-1-GBR

Will also fit RACE ONLY models: 748 / 749 / 916 / 996 / 998 / 999

- 1 Remove fairing.
- 2 Remove 3 existing bolts from the stock Alternator cover, shown as position Bolt 1, 2 & 3.
- 4 Place the Secondary Alternator Cover over the stock cover.
- 5 Assemble 3 replacement bolts loosely in the correct position as shown. Note: Must use thread lock
- 6 Tighten bolts to a Torque of 8Nm as per Manufacturer's recommendations. DO NOT OVERTIGHTEN.
- 6 Re-Fit Fairing.

### SECONDARY OIL INSPECTION COVER PART NO. EC-1198-2007-4-GBR

- 1 Remove Fairing
- 2 Remove 3 existing bolts from the Oil Inspection Clutch cover, shown as position Bolt 1, 2 & 3 (Replace bush at position 3 with SPB4 if overflow clamp assembly is present)
- 3 Place the Secondary Oil Inspection Clutch Cover over the stock cover. Assemble 3 replacement bolts loosely in the correct position as shown. Note: Must use thread lock
- 4 Tighten bolts to a Torque of 8Nm as per Manufacturer's recommendations. DO NOT OVERTIGHTEN.
- 5 Re-Fit Fairing

## SECONDARY WATER PUMP COVER PART NO. EC-1198-2007-5-GBR

Will also fit RACE ONLY models: 748 / 749 / 916 / 996 / 998 / 999 - see NOTE\*

- 1 Remove 3 existing bolts from the Water Pump cover, shown as position Bolt 1, 2 & 3 (Retain washer at Bolt 2 position. Reuse this washer and add supplied washer either end of the St.Steel bush, See Fig 1).
  If casing is not counterbored remove St.Steel bush at Bolt 2 position and replace with supplied SPB4 St.Steel bush.
- 2 Place the Secondary Water Pump Cover over the stock cover. Assemble 3 replacement bolts loosely in the correct position as shown. Note: Must use thread lock.
- 3 Tighten bolts to a Torque of 8Nm as per Manufacturer's recommendations.
  DO NOT OVERTIGHTEN.