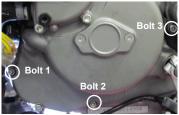

Bolt 1 M6x35 - 8Nm

#### SECONDARY ALTERNATOR COVER PART NO. EC-1198-2007-1-GBR

Will also fit RACE ONLY models: 748 / 749 / 916 / 996 / 998 / 999

- 1 Remove fairing.
- 2 Remove 3 existing bolts from the stock Alternator cover, shown as position Bolt 1, 2 & 3.
- 4 Place the Secondary Alternator Cover over the stock cover.
- 5 Assemble 3 replacement bolts loosely in the correct position as shown. Note: Must use thread lock
- 6 Tighten bolts to a Torque of 8Nm as per Manufacturer's recommendations. DO NOT OVERTIGHTEN.
- 6 Re-Fit Fairing.

### SECONDARY OIL INSPECTION COVER PART NO. EC-1198-2007-4-GBR

- 1 Remove Fairing
- 2 Remove 3 existing bolts from the Oil Inspection Clutch cover, shown as position Bolt 1, 2 & 3 (Replace bush at position 3 with SPB4 if overflow clamp assembly is present)
- 3 Place the Secondary Oil Inspection Clutch Cover over the stock cover. Assemble 3 replacement bolts loosely in the correct position as shown. Note: Must use thread lock
- 4 Tighten bolts to a Torque of 8Nm as per Manufacturer's recommendations. DO NOT OVERTIGHTEN.
- 5 Re-Fit Fairing