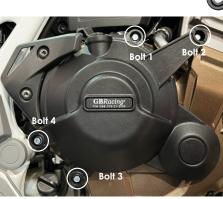

#### FITS STANDARD CRF1100 AFRICA TWIN MODEL

- 1. Remove 4 existing bolts from the stock Clutch cover, shown as position Bolt 1, 2, 3 & 4.
- 2. Place the Secondary Clutch Cover over the stock cover.
- 3. Assemble 4 replacement bolts loosely in the correct position as shown.
- Tighten bolts to a Torque of 10Nm as per Manufacturer's recommendations. DO NOT OVERTIGHTEN.