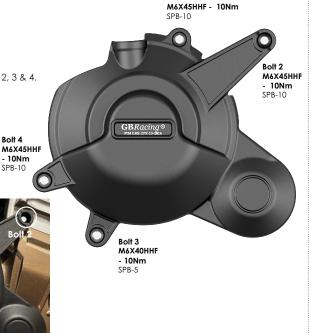

#### SECONDARY CLUTCH COVER PART NO. EC-CRF1100-2020-2-GBR

#### FITS STANDARD CRF1100 AFRICA TWIN MODEL

- 1. Remove 4 existing bolts from the stock Clutch cover, shown as position Bolt 1, 2, 3 & 4.
- 2. Place the Secondary Clutch Cover over the stock cover.
- 3. Assemble 4 replacement bolts loosely in the correct position as shown.
- Tighten bolts to a Torque of 10Nm as per Manufacturer's recommendations. DO NOT OVERTIGHTEN.

Bolt 4

Bolt 1