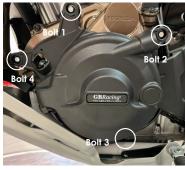

#### FITS STANDARD CRF1100 AFRICA TWIN MODEL

- 1. Remove 4 existing bolts from the stock Clutch cover, shown as position Bolt 1, 2, 3 & 4.
- 2. Place the Secondary Clutch Cover over the stock cover.
- 3. Assemble 4 replacement bolts loosely in the correct position as shown.
- Tighten bolts to a Torque of 10Nm as per Manufacturer's recommendations. DO NOT OVERTIGHTEN.