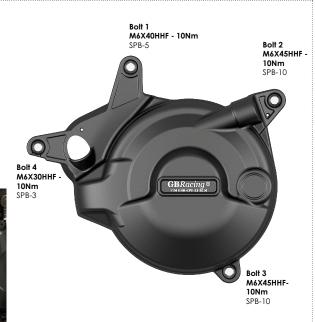

#### SECONDARY ALTERNATOR COVER PART NO. EC-CRF1100-2020-1-GBR

- Remove 4 existing bolts from the stock Alternator cover, shown as position Bolt 1, 2, 3 & 4.
- 2. Place the Secondary Alternator Cover over the stock cover.
- Assemble 4 replacement bolts loosely in the correct position as shown.
- Tighten bolts to a Torque of 10Nm as per Manufacturer's recommendations. DO NOT OVERTIGHTEN.

#### FITS STANDARD CRF1100 AFRICA TWIN MODEL

- 1. Remove 4 existing bolts from the stock Clutch cover, shown as position Bolt 1, 2, 3 & 4.
- 2. Place the Secondary Clutch Cover over the stock cover.
- 3. Assemble 4 replacement bolts loosely in the correct position as shown.
- Tighten bolts to a Torque of 10Nm as per Manufacturer's recommendations. DO NOT OVERTIGHTEN.