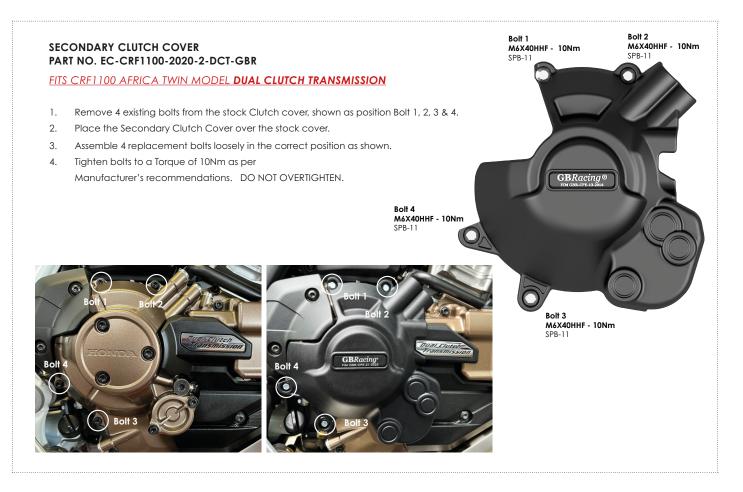

#### THIS SHEET INCLUDES FITTING INSTRUCTIONS FOR THE FOLLOWING PARTS:

Secondary Alternator Cover Part No. EC-CRF1100-2020-1-GBR / Secondary Clutch Cover (Standard) Part No. EC-CRF1100-2020-2-GBR / Secondary Clutch Cover (Dual Clutch Transmission) Part No. EC-CRF1100-2020-2-DCT-GBR