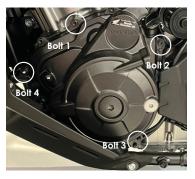

#### SECONDARY ALTERNATOR COVER PART NO. EC-CRF1100-2020-1-GBR

- Remove 4 existing bolts from the stock Alternator cover, shown as position Bolt 1, 2, 3 & 4.
- 2. Place the Secondary Alternator Cover over the stock cover.
- Assemble 4 replacement bolts loosely in the correct position as shown.
- Tighten bolts to a Torque of 10Nm as per Manufacturer's recommendations. DO NOT OVERTIGHTEN.