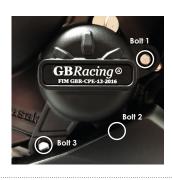

#### SECONDARY CLUTCH COVER PART NO. EC-Z650-2017-2-GBR

- Remove 4 existing bolts from the Clutch cover, shown as position Bolt 1, 2, 3 & 4.
   <u>Please note:</u> Fairing around Bolt 1 just needs lightly pushing to get to Bolt 1 (see Fig.1).
- 2. Place the Secondary Clutch Cover over the stock cover.
- 3. Assemble 4 replacement bolts M6X35HHF loosely in the correct position as shown.
- Tighten bolts to a Torque of 11Nm as per Manufacturer's recommendations.
   DO NOT OVERTIGHTEN.