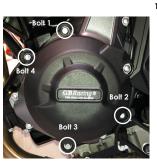

#### SECONDARY ALTERNATOR COVER PART NO. EC-Z650-2017-1-GBR

- For Model Ninja 650 Only: Remove nearside lower belly panel.
   The lower part of the main fairing panel will need to be loosened to allow for access to Bolt 4 in terms of its removal and replacement
- 2. Remove 4 existing bolts from the stock Alternator cover, shown as position Bolt 1, 2, 3 & 4.
- 3. Place the Secondary Alternator Cover over the stock cover.
- 4. Assemble 4 replacement bolts loosely in the correct positions as shown.
- Tighten bolts to a Torque of 11Nm as per Manufacturer's recommendations. DO NOT OVERTIGHTEN.
- 6. For Model Ninja 650 Only: Replace lower belly panel.