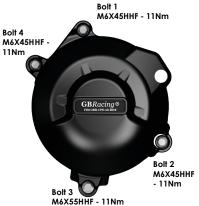

#### SECONDARY CLUTCH COVER PART NO. EC-Z650-2017-2-GBR

- Remove 4 existing bolts from the Clutch cover, shown as position Bolt 1, 2, 3 & 4.
   <u>Please note:</u> Fairing around Bolt 1 just needs lightly pushing to get to Bolt 1 (see Fig.1).
- 2. Place the Secondary Clutch Cover over the stock cover.
- 3. Assemble 4 replacement bolts M6X35HHF loosely in the correct position as shown.
- Tighten bolts to a Torque of 11Nm as per Manufacturer's recommendations.
   DO NOT OVERTIGHTEN.