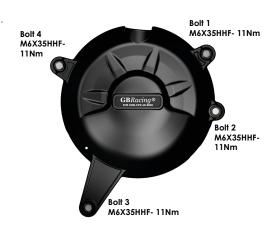

#### SECONDARY ALTERNATOR COVER PART NO. EC-Z650-2017-1-GBR

- For Model Ninja 650 Only: Remove nearside lower belly panel.
   The lower part of the main fairing panel will need to be loosened to allow for access to Bolt 4 in terms of its removal and replacement
- 2. Remove 4 existing bolts from the stock Alternator cover, shown as position Bolt 1, 2, 3 & 4.
- 3. Place the Secondary Alternator Cover over the stock cover.
- 4. Assemble 4 replacement bolts loosely in the correct positions as shown.
- Tighten bolts to a Torque of 11Nm as per Manufacturer's recommendations. DO NOT OVERTIGHTEN.
- 6. For Model Ninja 650 Only: Replace lower belly panel.