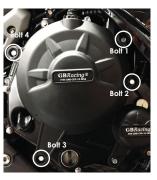

### SECONDARY PULSE COVER PART NO. EC-Z650-2017-3-GBR

- 1. Remove Lower Fairing Bolt see Fig.1
- 2. Remove 3 existing bolts from the Pulse cover, shown as position Bolt 1, 2, & 3  $\,$
- Place the Secondary Pulse Cover over the stock cover. Assemble 3 replacement bolts -M6X30HHF loosely in the correct position as shown.
- 4. Tighten bolts to a Torque of 11Nm as per Manufacturer's recommendations.
- 5. Replace Lower Fairing Bolt. DO NOT OVERTIGHTEN.