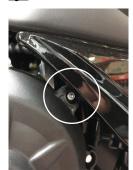

#### SECONDARY CLUTCH COVER PART NO. EC-Z650-2017-2-GBR

- Remove 4 existing bolts from the Clutch cover, shown as position Bolt 1, 2, 3 & 4.
   <u>Please note:</u> Fairing around Bolt 1 just needs lightly pushing to get to Bolt 1 (see Fig.1).
- 2. Place the Secondary Clutch Cover over the stock cover.
- 3. Assemble 4 replacement bolts M6X35HHF loosely in the correct position as shown.
- Tighten bolts to a Torque of 11Nm as per Manufacturer's recommendations.
   DO NOT OVERTIGHTEN.

### SECONDARY PULSE COVER PART NO. EC-Z650-2017-3-GBR

- 1. Remove Lower Fairing Bolt see Fig.1
- 2. Remove 3 existing bolts from the Pulse cover, shown as position Bolt 1, 2, & 3  $\,$
- Place the Secondary Pulse Cover over the stock cover. Assemble 3 replacement bolts -M6X30HHF loosely in the correct position as shown.
- 4. Tighten bolts to a Torque of 11Nm as per Manufacturer's recommendations.
- 5. Replace Lower Fairing Bolt. DO NOT OVERTIGHTEN.