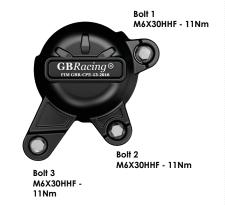

### SECONDARY PULSE COVER PART NO. EC-Z650-2017-3-GBR

- 1. Remove Lower Fairing Bolt see Fig.1
- 2. Remove 3 existing bolts from the Pulse cover, shown as position Bolt 1, 2, & 3  $\,$
- Place the Secondary Pulse Cover over the stock cover. Assemble 3 replacement bolts -M6X30HHF loosely in the correct position as shown.
- 4. Tighten bolts to a Torque of 11Nm as per Manufacturer's recommendations.
- 5. Replace Lower Fairing Bolt. DO NOT OVERTIGHTEN.