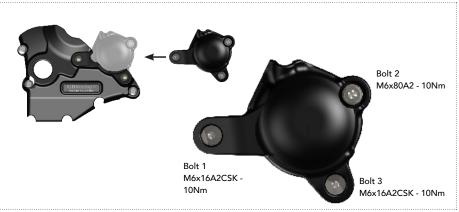

# Bolt 2 M6x80A2 10Nm Bolt 3 M6x16A2CSK 10Nm

ENGINE PROTECTION SET PART NO. EC-M3H-2012-SET-GBR

EC-M3H-2012-1-GBR, EC-M3H-2012-2-GBR, EC-M3H-2012-OPL-1

www.**GB**Racing.eu