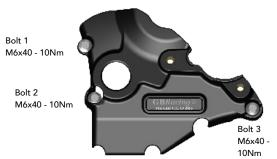

### SECONDARY CLUTCH COVER PART NO. EC-M3H-2012-2-GBR

- 1 Remove Upper fairing.
- 2 Remove 3 existing bolts from the stock clutch cover, shown as position Bolt 1, 2 & 3.
- 3 Place the Secondary Clutch Cover over the stock cover.
- 4 Assemble 3 replacement M6x35 bolts, loosely in the correct position as shown.
- 5 ighten bolts to a Torque of 10Nm. DO NOT OVERTIGHTEN.
- 6 Re-Fit Upper Fairing.