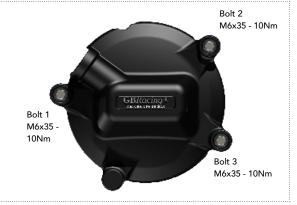

### SECONDARY OIL PROTECTION LID 1 PART NO. EC-M3H-2012-OPL-1

- 1 Remove 3 existing bolts from the stock Pulse cover, shown as position Bolt 1, 2, & 3.
- 2 Place the Secondary Oil Protection Cover over the Alternator Cover.
- 3 Assemble 3 replacement bolts loosely in the correct position as shown.
- 4 Tighten bolts to a Torque of 10Nm as per Manufacturer's recommendations.

## SECONDARY OIL PROTECTION LID 2 PART NO. EC-M3H-2012-OPL-2

- 1 Remove 3 existing bolts from the stock Pulse cover, shown as position Bolt 1, 2, & 3.
- 2 Place the Secondary Oil Protection Cover over the Alternator Cover.
- 3 Assemble 3 replacement bolts loosely in the correct position as shown.
- 4 Tighten bolts to a Torque of 10Nm as per Manufacturer's recommendations.