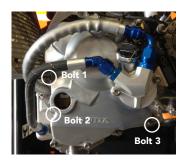

### SECONDARY ALTERNATOR COVER PART NO. EC-M3H-2012-1-GBR

- Remove 3 existing bolts from the stock Alternator cover, shown as position Bolt 1, 2 & 3.
- 2 Place the Secondary Alternator Cover over the stock cover.
- 3 Assemble 3 replacement stailness steel bolts loosely in the correct position as shown.
- 4 Tighten bolts to a Torque of 10Nm. DO NOT OVERTIGHTEN.