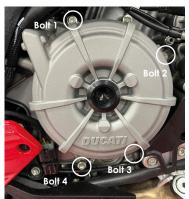

## SECONDARY ALTERNATOR COVER PART NO. EC-V2-SF-2022-1-GBR

- Remove the 4 standard bolts as shown as bolt position 1, 2,3 & 4.
- 2 Place the secondary alternator cover over the OE alternator casing.
- 3 Insert the 4 supplied bolts and tighten to a maximum of 10Nm as per Manufacturer's recommendations.