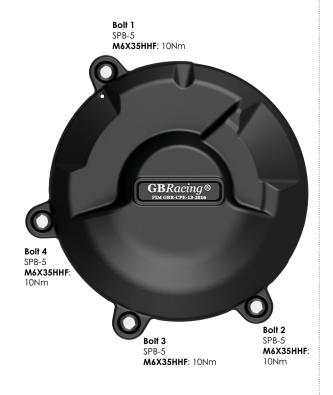

## SECONDARY ALTERNATOR COVER PART NO. EC-V2-SF-2022-1-GBR

- Remove the 4 standard bolts as shown as bolt position 1, 2,3 & 4.
- 2 Place the secondary alternator cover over the OE alternator casing.
- 3 Insert the 4 supplied bolts and tighten to a maximum of 10Nm as per Manufacturer's recommendations.

## SECONDARY CLUTCH COVER PART NO. EC-V2-SF-2022-2-GBR

- 1 Remove bolts 1 & 4 to remove the dust cover.
- 2 Remove the remaining standard bolts 2 & 3.
- 3 Place the secondary clutch cover over the OE clutch casing.
- 4 Insert the 4 supplied bolts and tighten to <u>a maximum of 10Nm</u> as per Manufacturer's recommendations.