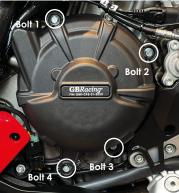

## SECONDARY CLUTCH COVER PART NO. EC-V2-SF-2022-2-GBR

- 1 Remove bolts 1 & 4 to remove the dust cover.
- 2 Remove the remaining standard bolts 2 & 3.
- 3 Place the secondary clutch cover over the OE clutch casing.
- 4 Insert the 4 supplied bolts and tighten to <u>a maximum of 10Nm</u> as per Manufacturer's recommendations.