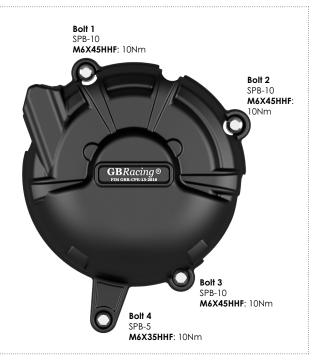

## SECONDARY ALTERNATOR COVER PART NO. EC-V2-SF-2022-1-GBR

- Remove the 4 standard bolts as shown as bolt position 1, 2,3 & 4.
- 2 Place the secondary alternator cover over the OE alternator casing.
- 3 Insert the 4 supplied bolts and tighten to a maximum of 10Nm as per Manufacturer's recommendations.

DO NOT OVERTIGHTEN