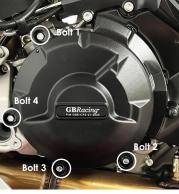

## SECONDARY ALTERNATOR COVER PART NO. EC-V2-SF-2022-1-GBR

- Remove the 4 standard bolts as shown as bolt position 1, 2,3 & 4.
- 2 Place the secondary alternator cover over the OE alternator casing.
- 3 Insert the 4 supplied bolts and tighten to a maximum of 10Nm as per Manufacturer's recommendations.

## SECONDARY CLUTCH COVER PART NO. EC-V2-SF-2022-2-GBR

- 1 Remove bolts 1 & 4 to remove the dust cover.
- 2 Remove the remaining standard bolts 2 & 3.
- 3 Place the secondary clutch cover over the OE clutch casing.
- 4 Insert the 4 supplied bolts and tighten to <u>a maximum of 10Nm</u> as per Manufacturer's recommendations.