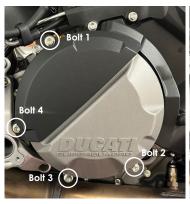

## SECONDARY CLUTCH COVER PART NO. EC-V2-SF-2022-2-GBR

- 1 Remove bolts 1 & 4 to remove the dust cover.
- 2 Remove the remaining standard bolts 2 & 3.
- 3 Place the secondary clutch cover over the OE clutch casing.
- 4 Insert the 4 supplied bolts and tighten to <u>a maximum of 10Nm</u> as per Manufacturer's recommendations.

DO NOT OVERTIGHTEN

ENGINE COVER SET: Part No. EC-V2-SF-2022-SET-GBR:

EC-V2-SF-2022-1-GBR, EC-V2-SF-2022-2-GBR