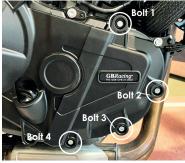

#### SECONDARY CLUTCH COVER PART NO. EC-CB750-2023-2-GBR

- Remove 4 existing bolts from the stock clutch cover, shown as position Bolt 1, 2, 3 & 4.
- 2 Place the secondary clutch cover over the stock cover.
- 3 Assemble 4 replacement bolts loosely in the correct positions as shown.
- 4 Tighten bolts to a Torque of 10Nm as per Manufacturer's recommendations. DO NOT OVERTIGHTEN.