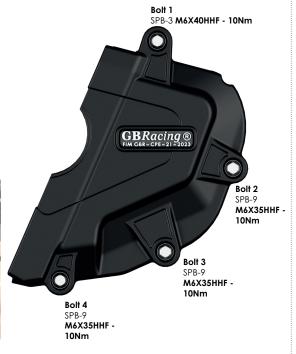

#### SECONDARY CLUTCH COVER PART NO. EC-CB750-2023-2-GBR

- Remove 4 existing bolts from the stock clutch cover, shown as position Bolt 1, 2, 3 & 4.
- 2 Place the secondary clutch cover over the stock cover.
- 3 Assemble 4 replacement bolts loosely in the correct positions as shown.
- 4 Tighten bolts to a Torque of 10Nm as per Manufacturer's recommendations. DO NOT OVERTIGHTEN.

### SECONDARY PULSE COVER PART NO. EC-CB750-2023-3-GBR

- 1 Remove 4 existing bolts from the stock pulse cover, shown as position Bolt 1, 2, 3 & 4.
- 2 Place the secondary pulse cover over the stock cover.
- 3 Assemble 4 replacement bolts loosely in the correct positions as shown.
- 4 Tighten bolts to a Torque of 10Nm as per Manufacturer's recommendations. DO NOT OVERTIGHTEN.