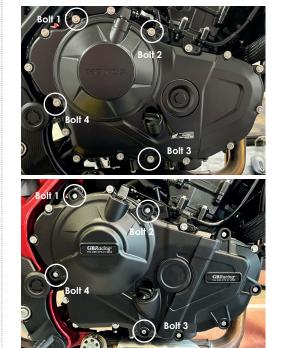

#### SECONDARY CLUTCH COVER PART NO. EC-CB750-2023-2-GBR

- Remove 4 existing bolts from the stock clutch cover, shown as position Bolt 1, 2, 3 & 4.
- 2 Place the secondary clutch cover over the stock cover.
- 3 Assemble 4 replacement bolts loosely in the correct positions as shown.
- 4 Tighten bolts to a Torque of 10Nm as per Manufacturer's recommendations. DO NOT OVERTIGHTEN.