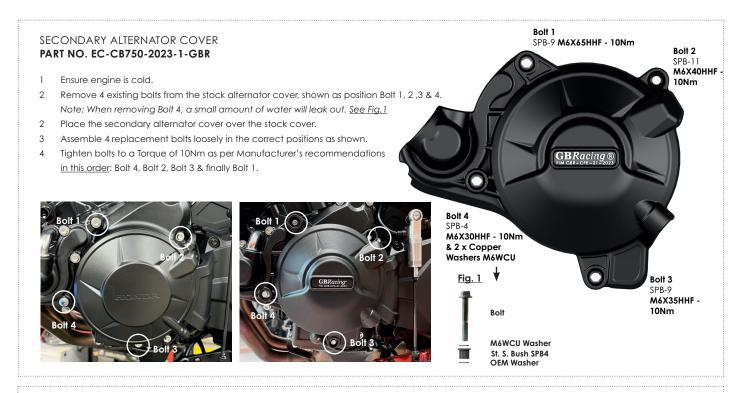

# FITTING INSTRUCTIONS TO BE FITTED BY A QUALIFIED TECHNICIAN

THIS SHEET INCLUDES FITTING INSTRUCTIONS FOR THE FOLLOWING PARTS:

Secondary Alternator Cover Part No. EC-CB750-2023-1-GBR / Secondary Clutch Cover Part No. EC-CB750-2023-2-GBR / Secondary Pulse Cover Part No. EC-CB750-2023-3-GBR / Lower Chain Guard Part No. CGA10-GBR