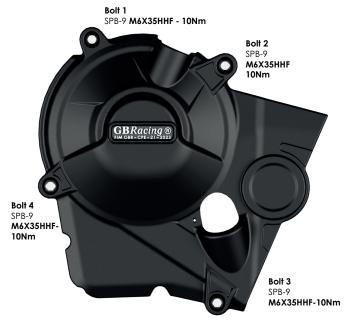

### SECONDARY PULSE COVER PART NO. EC-CB750-2023-3-GBR

- 1 Remove 4 existing bolts from the stock pulse cover, shown as position Bolt 1, 2, 3 & 4.
- 2 Place the secondary pulse cover over the stock cover.
- 3 Assemble 4 replacement bolts loosely in the correct positions as shown.
- 4 Tighten bolts to a Torque of 10Nm as per Manufacturer's recommendations. DO NOT OVERTIGHTEN.