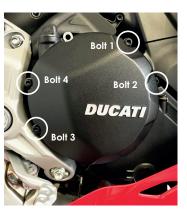

#### SECONDARY CLUTCH COVER PART NO. EC-950SS-2021-2-GBR

Also fits: Hypermotard 950, 950 SP, 950 RVE 2019-2023

- Remove the 4 standard bolts as shown as bolt position 1, 2, 3 & 4.
- 2 Place the secondary clutch over the standard clutch.
- Insert the 4 supplied bolts and tighten to a maximum of 10Nm as per manufacturer's recommendations.