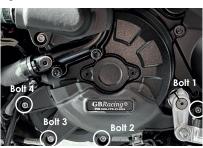

# FITTING INSTRUCTIONS TO BE FITTED BY A QUALIFIED TECHNICIAN

Bolt 4 - SPB6 M6X45A2-

10Nm (max)

Bolt 1 - SPB6 M6X40A2 -

10Nm (max)

Fig. 1

Fig. 2: GEAR LINKAGE ARM

Bolt 3 - SPB6

10Nm (max)

M6X40A2-

GBRacing®

Bolt 2 - SPB6

10Nm (max)

#### SECONDARY ALTERNATOR COVER - PART NO. EC-937-2016-1-GBR

Please note - See Fig.2: Before fitment, please make sure you have a marker pen to mark spline for alignment. The bracket in Fig. 2 must not be removed to fit GBRacing covers.

- Remove fairing.
- Remove bolt 1 on the gear linkage arm (Fig. 2). Before you remove the upper bolt 2, put a mark on the spline at the bottom of the slot (as shown). Then remove the upper bolt 2 and slide off the gear linkage arm.
- Remove 4 existing bolts from the stock alternator cover, shown in Fig. 1 3 as position Bolt 1, 2, 3 & 4.
- 4 Place the secondary alternator cover over the stock cover.
- 5 Assemble 4 replacement bolts loosely in the correct position as shown in Fig. 1.
- 6 Tighten bolts to a Torque of 10Nm as per Manufacturer's recommendations. DO NOT OVERTIGHTEN.
- Put the gear linkage arm back on the spline, ensuring the slot lines up with the mark you made earlier (Fig. 2).
- Re-fit the push rod through the bottom of the arm as in Fig. 2 then reinstall bolt 1.
- Re-fit Fairing.