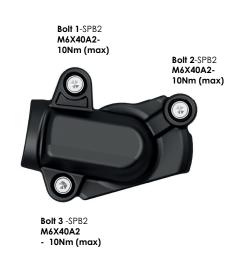

#### SECONDARY WATER PUMP COVER - PART NO. EC-937-2016-5-GBR

- 1 Remove fairing.
- 2 Remove 3 existing bolts from the water pump cover, shown as position Bolt 1, 2 & 3.
- 3 Place the secondary water pump cover over the stock cover.
- 4 Assemble 3 replacement bolts loosely in the correct position as shown.
- 5 Tighten bolts to a Torque of 10Nm as per Manufacturer's recommendations. DO NOT OVERTIGHTEN.
- 6 Re-fit fairing.