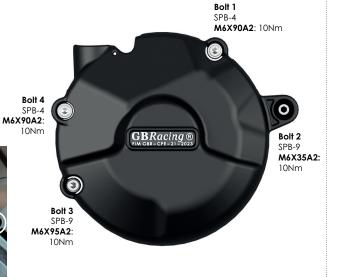

- Remove fairing.
- Remove bolt 1 on the gear linkage arm (Fig. 2). Before you remove the upper bolt 2, put a mark on the spline at the bottom of the slot (as shown). Then remove the upper bolt 2 and slide off the gear linkage arm.
- Remove 4 existing bolts from the stock alternator cover, shown in Fig. 1 3 as position Bolt 1, 2, 3 & 4.
- 4 Place the secondary alternator cover over the stock cover.
- 5 Assemble 4 replacement bolts loosely in the correct position as shown in Fig. 1.
- 6 Tighten bolts to a Torque of 10Nm as per Manufacturer's recommendations. DO NOT OVERTIGHTEN.
- Put the gear linkage arm back on the spline, ensuring the slot lines up with the mark you made earlier (Fig. 2).
- Re-fit the push rod through the bottom of the arm as in Fig. 2 then reinstall bolt 1.
- Re-fit Fairing.

Fig. 1

Fig. 2: GEAR LINKAGE ARM

Bolt 3 - SPB6

10Nm (max)

M6X40A2-

GBRacing®

Bolt 2 - SPB6

10Nm (max)

M6X40A2-