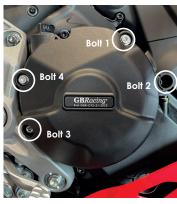

#### SECONDARY WATER PUMP COVER - PART NO. EC-937-2016-5-GBR

- 1 Remove fairing.
- 2 Remove 3 existing bolts from the water pump cover, shown as position Bolt 1, 2 & 3.
- 3 Place the secondary water pump cover over the stock cover.
- 4 Assemble 3 replacement bolts loosely in the correct position as shown.
- 5 Tighten bolts to a Torque of 10Nm as per Manufacturer's recommendations. DO NOT OVERTIGHTEN.
- 6 Re-fit fairing.