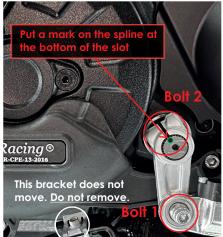

#### SECONDARY ALTERNATOR COVER - PART NO. EC-937-2016-1-GBR

Please note - See Fig.2: Before fitment, please make sure you have a marker pen to mark spline for alignment. The bracket in Fig. 2 must not be removed to fit GBRacing covers.

- Remove fairing.
- Remove bolt 1 on the gear linkage arm (Fig. 2). Before you remove the upper bolt 2, put a mark on the spline at the bottom of the slot (as shown). Then remove the upper bolt 2 and slide off the gear linkage arm.
- Remove 4 existing bolts from the stock alternator cover, shown in Fig. 1 3 as position Bolt 1, 2, 3 & 4.
- 4 Place the secondary alternator cover over the stock cover.
- 5 Assemble 4 replacement bolts loosely in the correct position as shown in Fig. 1.
- 6 Tighten bolts to a Torque of 10Nm as per Manufacturer's recommendations. DO NOT OVERTIGHTEN.
- Put the gear linkage arm back on the spline, ensuring the slot lines up with the mark you made earlier (Fig. 2).
- Re-fit the push rod through the bottom of the arm as in Fig. 2 then reinstall bolt 1.
- Re-fit Fairing.

Fig. 1

Fig. 2: GEAR LINKAGE ARM

Bolt 3 - SPB6

10Nm (max)

M6X40A2-

GBRacing®

Bolt 2 - SPB6

10Nm (max)