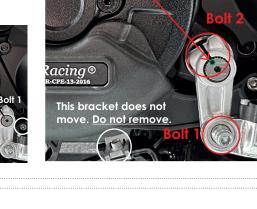

#### SECONDARY ALTERNATOR COVER - PART NO. EC-937-2016-1-GBR

Please note - See Fig.2: Before fitment, please make sure you have a marker pen to mark spline for alignment. The bracket in Fig. 2 must not be removed to fit GBRacing covers.

- Remove fairing.
- Remove bolt 1 on the gear linkage arm (Fig. 2). Before you remove the upper bolt 2, put a mark on the spline at the bottom of the slot (as shown). Then remove the upper bolt 2 and slide off the gear linkage arm.
- Remove 4 existing bolts from the stock alternator cover, shown in Fig. 1 3 as position Bolt 1, 2, 3 & 4.
- 4 Place the secondary alternator cover over the stock cover.
- 5 Assemble 4 replacement bolts loosely in the correct position as shown in Fig. 1.
- 6 Tighten bolts to a Torque of 10Nm as per Manufacturer's recommendations. DO NOT OVERTIGHTEN.
- Put the gear linkage arm back on the spline, ensuring the slot lines up with the mark you made earlier (Fig. 2).
- Re-fit the push rod through the bottom of the arm as in Fig. 2 then reinstall bolt 1.
- Re-fit Fairing.

Fig. 1

Fig. 2: GEAR LINKAGE ARM

Bolt 3 - SPB6

10Nm (max)

M6X40A2-

GBRacing®

Bolt 2 - SPB6

10Nm (max)