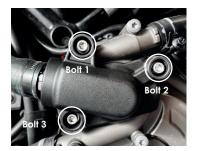

#### SECONDARY WATER PUMP COVER - PART NO. EC-937-2016-5-GBR

- 1 Remove fairing.
- 2 Remove 3 existing bolts from the water pump cover, shown as position Bolt 1, 2 & 3.
- 3 Place the secondary water pump cover over the stock cover.
- 4 Assemble 3 replacement bolts loosely in the correct position as shown.
- 5 Tighten bolts to a Torque of 10Nm as per Manufacturer's recommendations. DO NOT OVERTIGHTEN.
- 6 Re-fit fairing.