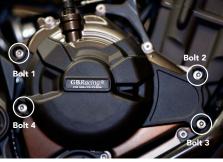

## SECONDARY CLUTCH COVER PART NO. EC-MT07-2014-2-GBR

Please note: When fitting to the Yamaha Ténéré 700, please remove the small OE plastic cover before fitment.

- 1. Remove 4 existing bolts from the stock Clutch cover, shown as position Bolt 1, 2, 3 & 4.
- 2. Place the Secondary Clutch Cover over the stock cover.
- Assemble 4 replacement bolts loosely in the correct positions as shown.
- Tighten bolts to a Torque of 10Nm as per Manufacturer's recommendations. DO NOT OVERTIGHTEN.