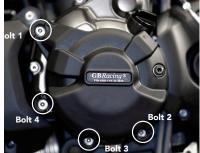

## SECONDARY CLUTCH COVER PART NO. EC-MT07-2014-2-GBR

Please note: When fitting to the Yamaha Ténéré 700, please remove the small OE plastic cover before fitment.

- 1. Remove 4 existing bolts from the stock Clutch cover, shown as position Bolt 1, 2, 3 & 4.
- 2. Place the Secondary Clutch Cover over the stock cover.
- Assemble 4 replacement bolts loosely in the correct positions as shown.
- Tighten bolts to a Torque of 10Nm as per Manufacturer's recommendations. DO NOT OVERTIGHTEN.