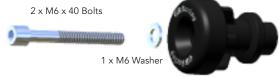

### PADDOCK STAND / BOBBIN SET PART NO. BA12-6-GBR-SET

- 1 Assemble M6 x 40mm Bolt & M6 Washer for the right hand side through the moulded bobbin.
- 2 Assemble M6 x 50mm Bolt & M6 washer for the left hand side through the moulded bobbin. This is to allow for the refitment of the original lower chainguard.
- 3 Tighten bolts to swing arm boss, 8 Nm