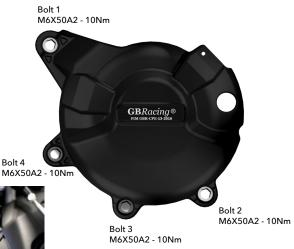

## SECONDARY ALTERNATOR COVER PART NO. EC-MT07-2014-1-GBR

- Place your bike in an upright position when fitting the Alternator as you will loose a small amount of engine oil when you remove <u>Bolt 3</u>.
- 2. Remove 4 existing bolts from the stock Alternator cover, shown as position Bolt 1, 2, 3 & 4.
- 2. Place the Secondary Alternator Cover over the stock cover.
- 3. Assemble 4 replacement M6X50A2 bolts loosely in the correct position as shown.
- Tighten bolts to a Torque of 10Nm as per Manufacturer's recommendations.
  DO NOT OVERTIGHTEN.