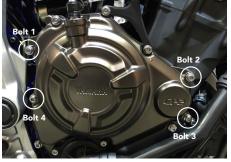

## SECONDARY ALTERNATOR COVER PART NO. EC-MT07-2014-1-GBR

- Place your bike in an upright position when fitting the Alternator as you will loose a small amount of engine oil when you remove <u>Bolt 3</u>.
- 2. Remove 4 existing bolts from the stock Alternator cover, shown as position Bolt 1, 2, 3 & 4.
- 2. Place the Secondary Alternator Cover over the stock cover.
- 3. Assemble 4 replacement M6X50A2 bolts loosely in the correct position as shown.
- Tighten bolts to a Torque of 10Nm as per Manufacturer's recommendations.
  DO NOT OVERTIGHTEN.