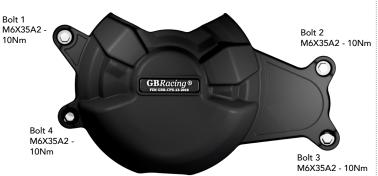

## SECONDARY CLUTCH COVER PART NO. EC-MT07-2014-2-GBR

Please note: When fitting to the Yamaha Ténéré 700, please remove the small OE plastic cover before fitment.

- 1. Remove 4 existing bolts from the stock Clutch cover, shown as position Bolt 1, 2, 3 & 4.
- 2. Place the Secondary Clutch Cover over the stock cover.
- Assemble 4 replacement bolts loosely in the correct positions as shown.
- Tighten bolts to a Torque of 10Nm as per Manufacturer's recommendations. DO NOT OVERTIGHTEN.