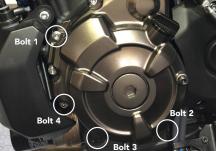

## SECONDARY CLUTCH COVER PART NO. EC-MT07-2014-2-GBR

Please note: When fitting to the Yamaha Ténéré 700, please remove the small OE plastic cover before fitment.

- 1. Remove 4 existing bolts from the stock Clutch cover, shown as position Bolt 1, 2, 3 & 4.
- 2. Place the Secondary Clutch Cover over the stock cover.
- Assemble 4 replacement bolts loosely in the correct positions as shown.
- Tighten bolts to a Torque of 10Nm as per Manufacturer's recommendations. DO NOT OVERTIGHTEN.