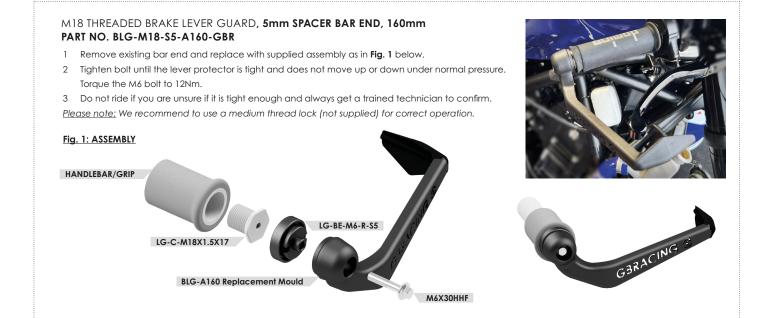

#### This is to be used with the GBRacing bar end and insert

- 1 Remove existing bar end and replace with supplied bar end.
- 2 Tighten bolt until the lever protector is tight and does not move up or down under normal pressure.
- 3 Do not ride if you are unsure if it is tight enough and always get a trained technician to confirm.