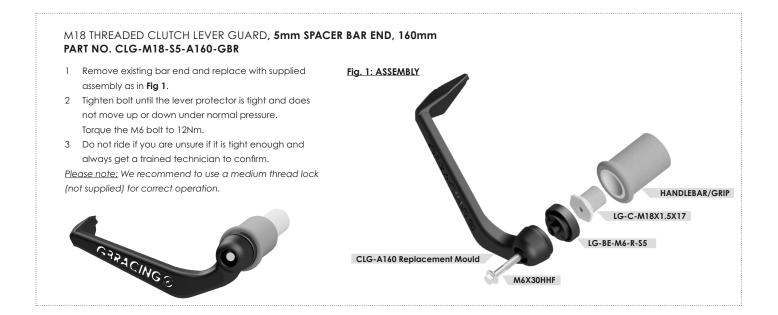

### This is to be used with the GBRacing bar end and insert

- 1 Remove existing bar end and replacing it with supplied bar end.
- 2 Tighten bolt until the lever protector is tight and does not move up or down under normal pressure.
- 3 Do not ride if you are unsure if it is tight enough and always get a trained technician to confirm.