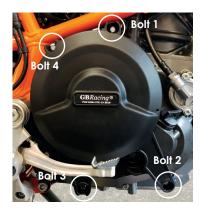

#### SECONDARY CLUTCH COVER PART NO. EC-690-2011-2-GBR

- Remove 4 existing bolts from the stock Clutch cover, shown as position Bolt 1, 2, 3 & 4.
- 2 Place the Secondary Clutch Cover over the stock cover.
- 3 Assemble 4 replacement bolts loosely in the correct position as shown.
- 4 Tighten bolts to a Torque of 12Nm as per Manufacturer's recommendations.
  DO NOT OVERTIGHTEN.