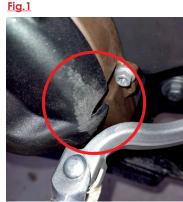

### Modification required: Use a grinder to file away the area shown in Fig.1 to fit this part on this model bike.

- 1 Remove 4 existing bolts from the stock Alternator cover, shown as position Bolt 1, 2, 3 & 4.
- 2 Place the Secondary Alternator Cover over the stock cover.
- 3 Assemble 4 replacement bolts loosely in the correct position as shown.
- 4 Tighten bolts to a Torque of 12Nm as per Manufacturer's recommendations. DO NOT OVERTIGHTEN.