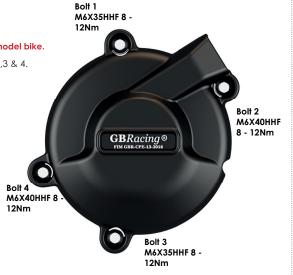

### Modification required: Use a grinder to file away the area shown in Fig.1 to fit this part on this model bike.

- 1 Remove 4 existing bolts from the stock Alternator cover, shown as position Bolt 1, 2, 3 & 4.
- 2 Place the Secondary Alternator Cover over the stock cover.
- 3 Assemble 4 replacement bolts loosely in the correct position as shown.
- 4 Tighten bolts to a Torque of 12Nm as per Manufacturer's recommendations. DO NOT OVERTIGHTEN.

#### SECONDARY CLUTCH COVER PART NO. EC-690-2011-2-GBR

- Remove 4 existing bolts from the stock Clutch cover, shown as position Bolt 1, 2, 3 & 4.
- 2 Place the Secondary Clutch Cover over the stock cover.
- 3 Assemble 4 replacement bolts loosely in the correct position as shown.
- 4 Tighten bolts to a Torque of 12Nm as per Manufacturer's recommendations.
  DO NOT OVERTIGHTEN.