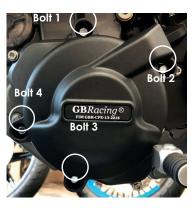

### Modification required: Use a grinder to file away the area shown in Fig.1 to fit this part on this model bike.

- 1 Remove 4 existing bolts from the stock Alternator cover, shown as position Bolt 1, 2, 3 & 4.
- 2 Place the Secondary Alternator Cover over the stock cover.
- 3 Assemble 4 replacement bolts loosely in the correct position as shown.
- 4 Tighten bolts to a Torque of 12Nm as per Manufacturer's recommendations. DO NOT OVERTIGHTEN.