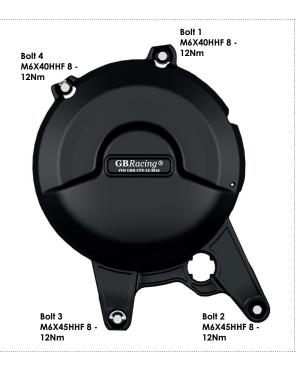

#### SECONDARY CLUTCH COVER PART NO. EC-690-2011-2-GBR

- Remove 4 existing bolts from the stock Clutch cover, shown as position Bolt 1, 2, 3 & 4.
- 2 Place the Secondary Clutch Cover over the stock cover.
- 3 Assemble 4 replacement bolts loosely in the correct position as shown.
- 4 Tighten bolts to a Torque of 12Nm as per Manufacturer's recommendations.
  DO NOT OVERTIGHTEN.