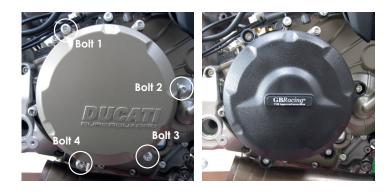

## SECONDARY CLUTCH COVER PART NO. EC-1199-2012-2-GBR

- 1 Remove right hand side fairing panel.
- 2 Remove 4 existing bolts from the Clutch cover, shown as position Bolt 1, 2, 3 & 4.
- 3 Place the Secondary Clutch Cover over the stock cover.
- 4 Assemble 4 replacement bolts loosely in the correct position as shown. Note: Must use thread lock
- 5 Tighten bolts to a Torque of 8Nm as per manufacturer's recommendations. DO NOT OVERTIGHTEN.
- 6 Replace right hand side fairing panel.