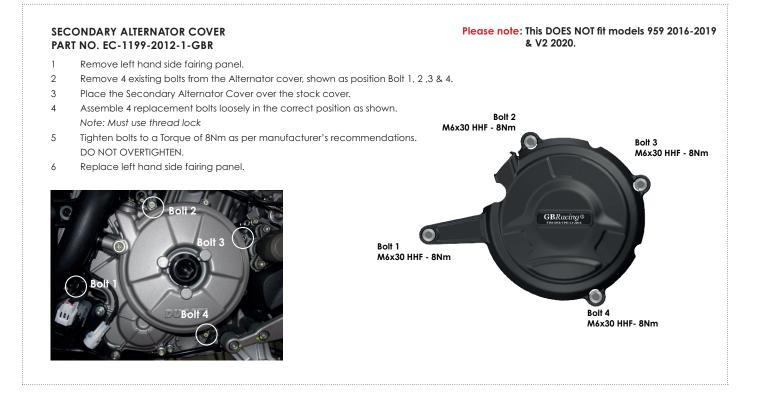

FITTING INSTRUCTIONS

GBRacing<sup>®</sup> World Class Motorcycle Protection

## THIS SHEET INCLUDES FITTING INSTRUCTIONS FOR THE FOLLOWING PARTS:

Secondary Alternator Cover Part No. EC-1199-2012-1-GBR / Secondary Clutch Cover Part No. EC-1199-2012-2-GBR