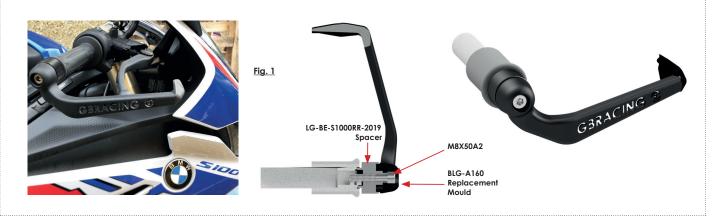

BMW S1000RR 2019 Brake Lever Guard Part No. BLG-S1000RR-2019-GBR BMW S1000RR 2019 Clutch Lever Guard Part No. CLG-S1000RR-2019-GBR

## BMW S1000RR 2019 BRAKE LEVER GUARD - PART NO. BLG-S1000RR-2019-GBR

Please note: Must use Thread Lock (not supplied) for correct operation

- 1 Remove existing bar end and assembly and replace it with supplied bar end.
- 2 Assemble bolt through lever guard into spacer (shown in Fig.1) and tighten M8 Bolt to 15Nm DO NOT OVERTIGHTEN.
- Note: Do not ride if you are unsure if it is tight enough and always get a trained technician to confirm.