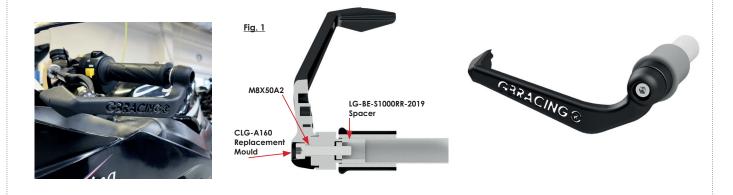

## BMW S1000RR CLUTCH LEVER GUARD - PART NO. CLG-S1000RR-2019-GBR

Please note: Must use Thread Lock (not supplied) for correct operation

- 1 Remove existing bar end assembly.
- 2 Assemble bolt through lever guard into spacer (shown in Fig.1) and then insert into handlebar end and tighten M8 Bolt to 15Nm DO NOT OVERTIGHTEN.

Note: Please be aware that there will still be apparent movement in the lever protector due to the fact it is rubber mounted. Do not ride if you are unsure if it is tight enough and always get a trained technician to confirm.