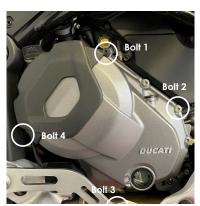

- Remove the 4 standard bolts as shown as bolt position 1, 2, 3 & 4.
- 2 Place the secondary clutch over the standard clutch.
- Insert the 4 supplied bolts and tighten to a maximum of 10Nm as per manufacturer's recommendations.