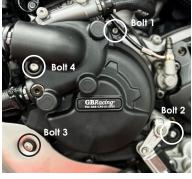

- Remove the 4 standard bolts as shown as bolt position 1, 2, 3 & 4.
- 2 Place the secondary clutch over the standard clutch.
- Insert the 4 supplied bolts and tighten to a maximum of 10Nm as per manufacturer's recommendations.