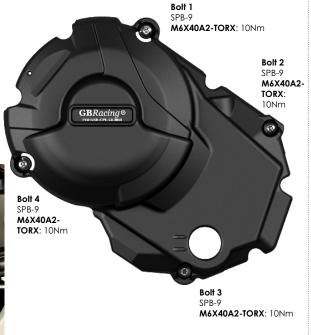

## SECONDARY ALTERNATOR COVER PART NO. EC-V2-950-2021-1-GBR

Also fits models: Hypermotard 950, 950 SP, 950 RVE 2019-2023

- Remove skid plate if fitted.
- 2 Remove the 4 standard bolts as shown as bolt position 1, 2,3 & 4.
- Place the secondary alternator cover over the standard alternator.
- Insert the 4 supplied bolts and tighten to a maximum of 10Nm as per manufacturer's recommendations. DO NOT OVERTIGHTEN

- Remove the 4 standard bolts as shown as bolt position 1, 2, 3 & 4.
- 2 Place the secondary clutch over the standard clutch.
- Insert the 4 supplied bolts and tighten to a maximum of 10Nm as per manufacturer's recommendations.