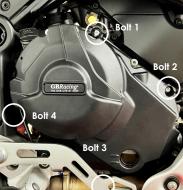

## SECONDARY ALTERNATOR COVER PART NO. EC-V2-950-2021-1-GBR

Also fits models: Hypermotard 950, 950 SP, 950 RVE 2019-2023

- Remove skid plate if fitted.
- 2 Remove the 4 standard bolts as shown as bolt position 1, 2,3 & 4.
- Place the secondary alternator cover over the standard alternator.
- Insert the 4 supplied bolts and tighten to a maximum of 10Nm as per manufacturer's recommendations. DO NOT OVERTIGHTEN