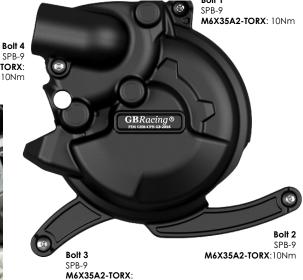

## SECONDARY ALTERNATOR COVER PART NO. EC-V2-950-2021-1-GBR

Also fits models: Hypermotard 950, 950 SP, 950 RVE 2019-2023

- Remove skid plate if fitted.
- 2 Remove the 4 standard bolts as shown as bolt position 1, 2,3 & 4.
- Place the secondary alternator cover over the standard alternator.
- Insert the 4 supplied bolts and tighten to a maximum of 10Nm as per manufacturer's recommendations. DO NOT OVERTIGHTEN

- Remove the 4 standard bolts as shown as bolt position 1, 2, 3 & 4.
- 2 Place the secondary clutch over the standard clutch.
- Insert the 4 supplied bolts and tighten to a maximum of 10Nm as per manufacturer's recommendations.