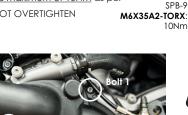

## SECONDARY ALTERNATOR COVER PART NO. EC-V2-950-2021-1-GBR

Also fits models: Hypermotard 950, 950 SP, 950 RVE 2019-2023

- Remove skid plate if fitted.
- 2 Remove the 4 standard bolts as shown as bolt position 1, 2,3 & 4.
- Place the secondary alternator cover over the standard alternator.
- Insert the 4 supplied bolts and tighten to a maximum of 10Nm as per manufacturer's recommendations. DO NOT OVERTIGHTEN