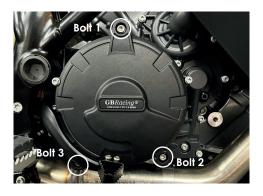

## SECONDARY CLUTCH COVER PART NO. EC-1290-2014-2-GBR

- 1 Remove 3 existing bolts from the stock Clutch cover, shown as position Bolt 1, 2 & 3.
- 2 Place the Secondary Clutch Cover over the stock cover.
- 3 Assemble 3 replacement bolts loosely in the correct position as shown.
- 4 Tighten bolts to a Torque of 10Nm as per Manufacturer's recommendations. DO NOT OVERTIGHTEN.