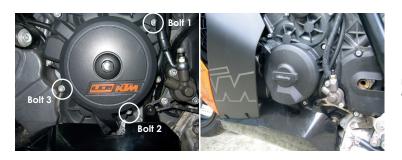

## SECONDARY ALTERNATOR COVER PART NO. EC-RC8-2011-1-GBR

- Remove side fairing. 1
- 2 Remove 3 existing bolts from the stock Alternator cover, shown as position Bolt 1,2 & 3.

TO BE FITTED BY A QUALIFIED TECHNICIAN

- 3 Place the Secondary Alternator Cover over the stock cover.
- 4 Assemble 3 replacement bolts loosely in the correct position as shown.
- 5 Tighten bolts to a Torque of 10Nm as per Manufacturer's recommendations. DO NOT OVERTIGHTEN.