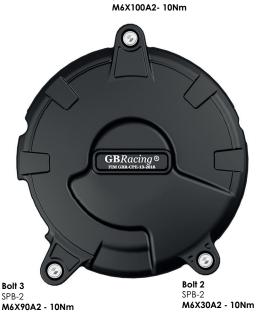

## SECONDARY CLUTCH COVER PART NO. EC-1290-2014-2-GBR

- 1 Remove 3 existing bolts from the stock Clutch cover, shown as position Bolt 1, 2 & 3.
- 2 Place the Secondary Clutch Cover over the stock cover.
- 3 Assemble 3 replacement bolts loosely in the correct position as shown.
- 4 Tighten bolts to a Torque of 10Nm as per Manufacturer's recommendations. DO NOT OVERTIGHTEN.