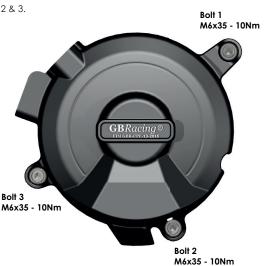

## SECONDARY ALTERNATOR COVER PART NO. EC-RC8-2011-1-GBR

- Remove side fairing. 1
- 2 Remove 3 existing bolts from the stock Alternator cover, shown as position Bolt 1,2 & 3.

TO BE FITTED BY A QUALIFIED TECHNICIAN

- 3 Place the Secondary Alternator Cover over the stock cover.
- 4 Assemble 3 replacement bolts loosely in the correct position as shown.
- 5 Tighten bolts to a Torque of 10Nm as per Manufacturer's recommendations. DO NOT OVERTIGHTEN.