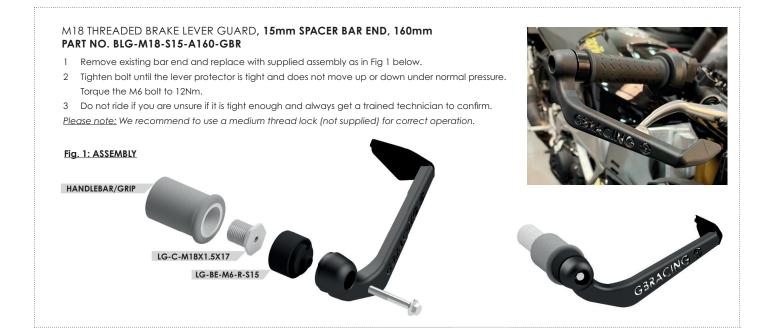

# Threaded Brake Lever Guard Part No. BLG-M18-S15-A160-GBR / Threaded Clutch Lever Guard Part No. CLG-M18-S15-A160-GBR

## M18 THREADED CLUTCH LEVER GUARD, 15mm SPACER BAR END, 160mm PART NO. CLG-M18-S15-A160-GBR 1 Remove existing bar end and replace with supplied Fig. 1: ASSEMBLY assembly as in Fig 1. 2 Tighten bolt until the lever protector is tight and does not move up or down under normal pressure. Torque the M6 bolt to 12Nm. 3 Do not ride if you are unsure if it is tight enough and HANDLEBAR/GRIP always get a trained technician to confirm. Please note: We recommend to use a medium thread lock LG-C-M18X1.5X17 (not supplied) for correct operation. LG-BE-M6-R-S15 GARACING @ CLG-A160 Replacement Mould M6X40HHF