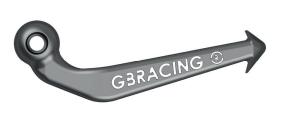

## UNIVERSAL BRAKE LEVER GUARD, A160 <u>MOULDED REPLACEMENT PART ONLY</u> PART NO. BLG-A160

#### This is to be used with the GBRacing bar end and insert

- 1 Remove full assembly from bars.
- 2 Remove bolt from assembly.
- 3 Replace lever protector.
- 4 Re-install bolt.
- 5 Re-fit the full assembly back into bar.
- 6 Tighten bolt until the lever protector is tight and does not move up or down under normal pressure.
- 7 Do not ride if you are unsure if it is tight enough and always get a trained technician to confirm.

Please note: We recommend to use a medium thread lock (not supplied) for correct operation.