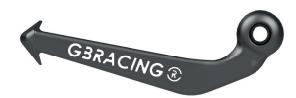

## UNIVERSAL CLUTCH LEVER GUARD, A160 MOULDED REPLACEMENT PART ONLY PART NO. CLG-A160

#### This is to be used with the GBRacing bar end and insert

- 1 Remove full assembly from bars.
- 2 Remove bolt from assembly.
- 3 Replace lever protector.
- 4 Re-install bolt.
- 5 Re-fit the full assembly back into bar.
- 6 Tighten bolt until the lever protector is tight and does not move up or down under normal pressure.
- 7 Do not ride if you are unsure if it is tight enough and always get a trained technician to confirm.

Please note: We recommend to use a medium thread lock (not supplied) for correct operation.