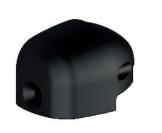

## FITTING INSTRUCTIONS TO BE FITTED BY A QUALIFIED TECHNICIAN



## Street XL Bullet Frame Slider Set: Both sides Part No. FS-MT07-Tracer-2016-XL

- 1 Remove upper engine mounting bolt.
- 2 Assemble bolt through the aluminium bush into correct position.
- 3 Tighten to 60NM torque.
- 4 Slide bullet moulding onto aluminium bush.
- 5 Screw M6 bolt moulding hand tight.





Replacement Bullet Moulded Part Part No. CPM-6



## www.GBRacing.eu

DO NOT use these products unless you agree to our Terms & Conditions, as shown on our paperwork and website. If you do not agree, please return the product(s) to your dealer for a refund.