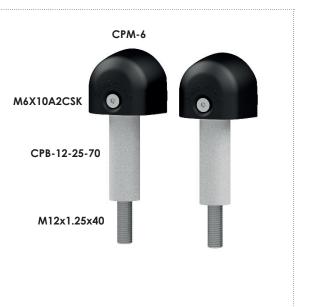

## Street XL Bullet Frame Slider Set: Both sides Part No. FS-MT07-Tracer-2016-XL

- 1 Remove upper engine mounting bolt.
- 2 Assemble bolt through the aluminium bush into correct position.
- 3 Tighten to 60NM torque.
- 4 Slide bullet moulding onto aluminium bush.
- 5 Screw M6 bolt moulding hand tight.

Replacement Bullet Moulded Part Part No. CPM-6