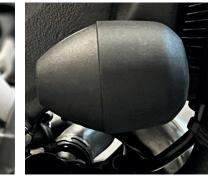

## Street XL Bullet Frame Slider Set: Both sides Part No. FS-MT07-Tracer-2016-XL

- 1 Remove upper engine mounting bolt.
- 2 Assemble bolt through the aluminium bush into correct position.
- 3 Tighten to 60NM torque.
- 4 Slide bullet moulding onto aluminium bush.
- 5 Screw M6 bolt moulding hand tight.