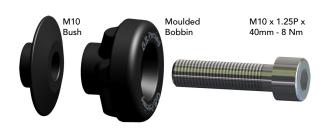

## PADDOCK STAND / BOBBIN SET PART NO. BA12-10-GBR-SET

- 1 Assemble the M10 Stainless Steel bolt through the moulded bobbin and the Black Anodised Bush.
- 2 Tighten bolts to the swing arm boss, 8 N/m. DO NOT OVERTIGHTEN.