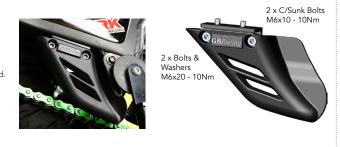

## LOWER CHAIN GUARD PART NO. CGA09-GBR

- 1 Assemble 2 off M6 x 20mm bolts and washers through the moulded lower chain guard into the Black Anodised aluminium mounting block CGA09-2.
- 2 Position the assembly underneath the swing arm, closing the gap to the rear sprocket.
  Note: There should be a 5mm minimum gap from the bike chain to the lower chain guard.
- 3 Mark the position of the Black Anodised block, relative to the swing arm.
- 4 Disassemble the assembly, leaving the block to be replaced into the correct position. Mark the C/Sunk fixing hole positions on the underside of the swing arm.
- 5 Drill & Tap the marked holes , M6 (Drill 5mm Dia. for tapping)
- 6 Re-assemble the lower chain guard to the fixed block.