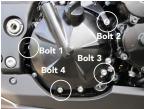

## SECONDARY CLUTCH COVER PART NO. EC-ZX10-2008-2-GBR

- 1 Remove 4 existing bolts from the stock clutch cover, shown as position Bolt 1, 2, 3 & 4.
- 2 Place the Secondary Clutch Cover over the stock cover.
- 3 Assemble replacement bolts 3 off M6x30 & 1 off M6x40 bolts, loosely in the correct position as shown.
- 4 Tighten bolts to a Torque of 11Nm as per Manufacturer's recommendations. DO NOT OVERTIGHTEN.

## SECONDARY PULSE COVER PART NO. EC-ZX10-2008-3-GBR

- 1 Remove 4 existing bolts from the stock pulse cover, shown as position Bolt 1, 2 ,3 & 4.
- Place the Secondary Pulse Cover over the stock cover. (Ensure that the fairing mounting bracket is under Bolt 2 & 3)
- 3 Assemble replacement bolts 3 off M6x35 & 1 off M6x25, loosely in the correct position as shown.
- 4 Tighten bolts to a Torque of 11Nm as per Manufacturer's recommendations. DO NOT OVERTIGHTEN.