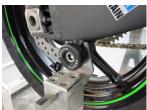

## PADDOCK STAND / BOBBIN SET PART NO. BA12-10-GBR-SET

- 1 Assemble the M10 Stainless Steel bolt through the moulded bobbin and the Black Anodised Bush.
- 2 Tighten bolts to the swing arm boss, 8 N/m. DO NOT OVERTIGHTEN.