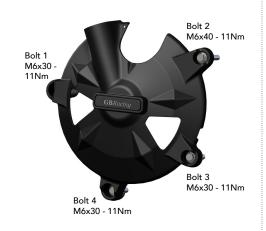

## SECONDARY ALTERNATOR COVER PART NO. EC-ZX10-2008-1-GBR

- Remove lower fairing.
- 2 Remove 4 existing bolts from the stock Alternator cover, shown as position Bolt 1, 2, 3 & 4.
- 3 Place the Secondary Alternator Cover over the stock cover. (Ensure that the fairing mounting bracket is under bolts 1 &4.)
- 4 Assemble 4 replacement bolts loosely in the correct position as shown.
- 5 Tighten bolts to a Torque of 11Nm as per Manufacturer's recommendations. DO NOT OVERTIGHTEN.
- 6 Re-Fit lower Fairing.