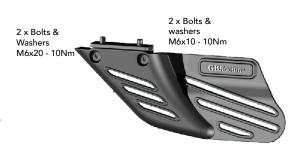

## LOWER CHAIN GUARD PART NO. CGA29-GBR

- 1 Assemble 2 bolts and washers through the lower chain guard into the Black Anodised aluminium mounting block CGA09-2.
- Position the assembly underneath the swing arm, closing the gap to the rear sprocket.

  Note: There should be a 5mm minimum gap from the bike chain to the lower chain guard.
- 3 Mark off the chosen hole positions.
- 4 Drill & Tap the marked holes , M6 (Drill 5mm Dia. for tapping)
- 5 Disasemble the Black Anodised block from the assembly, and mount the block to the underside of the swing arm using the remaining 2 bolts and washers.
- Re-assemble the lower chain guard to the fixed bracket.