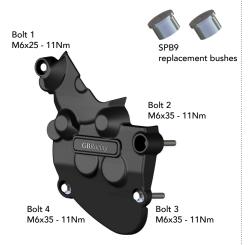

## SECONDARY PULSE COVER PART NO. EC-ZX10-2008-3-GBR

- 1 Remove 4 existing bolts from the stock pulse cover, shown as position Bolt 1, 2 ,3 & 4.
- Place the Secondary Pulse Cover over the stock cover. (Ensure that the fairing mounting bracket is under Bolt 2 & 3)
- 3 Assemble replacement bolts 3 off M6x35 & 1 off M6x25, loosely in the correct position as shown.
- 4 Tighten bolts to a Torque of 11Nm as per Manufacturer's recommendations. DO NOT OVERTIGHTEN.

For Race Fairings without fairing mounting brackets
Replace Stainless Steel bush, found at Bolt position 2 & 3 in the moulding, with 2mm longer Stainless Steel bushes SPB9 packaged separately, then follow the above instructions.