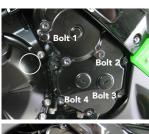

## SECONDARY CLUTCH COVER PART NO. EC-ZX10-2008-2-GBR

- 1 Remove 4 existing bolts from the stock clutch cover, shown as position Bolt 1, 2, 3 & 4.
- 2 Place the Secondary Clutch Cover over the stock cover.
- 3 Assemble replacement bolts 3 off M6x30 & 1 off M6x40 bolts, loosely in the correct position as shown.
- 4 Tighten bolts to a Torque of 11Nm as per Manufacturer's recommendations. DO NOT OVERTIGHTEN.