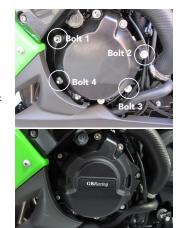

## SECONDARY ALTERNATOR COVER PART NO. EC-ZX10-2008-1-GBR

- Remove lower fairing.
- 2 Remove 4 existing bolts from the stock Alternator cover, shown as position Bolt 1, 2, 3 & 4.
- 3 Place the Secondary Alternator Cover over the stock cover. (Ensure that the fairing mounting bracket is under bolts 1 &4.)
- 4 Assemble 4 replacement bolts loosely in the correct position as shown.
- 5 Tighten bolts to a Torque of 11Nm as per Manufacturer's recommendations. DO NOT OVERTIGHTEN.
- 6 Re-Fit lower Fairing.