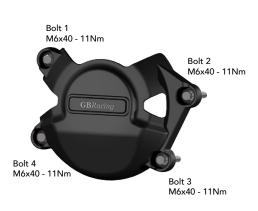

## SECONDARY ALTERNATOR COVER PART NO. EC-ZX10-2008-1-GBR

- Remove lower fairing.
- 2 Remove 4 existing bolts from the stock Alternator cover, shown as position Bolt 1, 2, 3 & 4.
- 3 Place the Secondary Alternator Cover over the stock cover. (Ensure that the fairing mounting bracket is under bolts 1 &4.)
- 4 Assemble 4 replacement bolts loosely in the correct position as shown.
- 5 Tighten bolts to a Torque of 11Nm as per Manufacturer's recommendations. DO NOT OVERTIGHTEN.
- 6 Re-Fit lower Fairing.