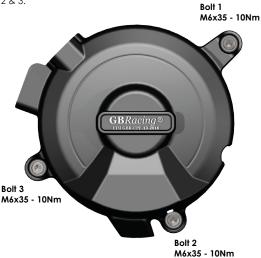

#### SECONDARY ALTERNATOR COVER PART NO. EC-RC8-2011-1-GBR

- Remove side fairing.
- Remove 3 existing bolts from the stock Alternator cover, shown as position Bolt 1,2 & 3.
- 3 Place the Secondary Alternator Cover over the stock cover.
- Assemble 3 replacement bolts loosely in the correct position as shown.
- Tighten bolts to a Torque of 10Nm as per Manufacturer's recommendations. DO NOT OVERTIGHTEN.

Bolt 1

# M6X100A2- 10Nm **GB**Racing © Bolt 3 M6X30A2 - 10Nm M6X90A2 - 10Nm