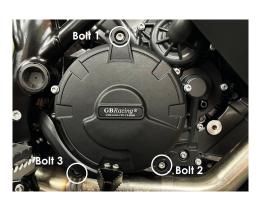

### SECONDARY CLUTCH COVER PART NO. EC-1290-2014-2-GBR

- Remove 3 existing bolts from the stock Clutch cover, shown as position Bolt 1, 2 & 3.
- 2 Place the Secondary Clutch Cover over the stock cover.
- 3 Assemble 3 replacement bolts loosely in the correct position as shown.
- 4 Tighten bolts to a Torque of 10Nm as per Manufacturer's recommendations. DO NOT OVERTIGHTEN.