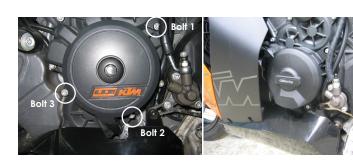

#### SECONDARY ALTERNATOR COVER PART NO. EC-RC8-2011-1-GBR

- Remove side fairing.
- Remove 3 existing bolts from the stock Alternator cover, shown as position Bolt 1,2 & 3.
- 3 Place the Secondary Alternator Cover over the stock cover.
- Assemble 3 replacement bolts loosely in the correct position as shown.
- Tighten bolts to a Torque of 10Nm as per Manufacturer's recommendations. DO NOT OVERTIGHTEN.

Bolt 1